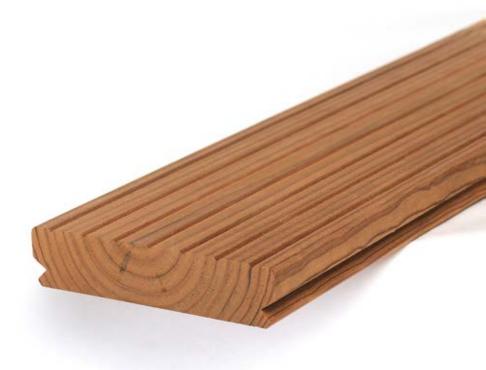

# Luna Deck 2 Profix 2 26×117

#### Also available: Luna Deck 2 Profix 2 26×92

- Easy to assemble with Profix 2 hidden fixing
- Decay resistance class of 2 (durable)
- All Climates
- Dimensional stability
- Resin free
- Non toxic
- Sustainable wood product

| dimensions (mm) | 26x117            |
|-----------------|-------------------|
| class           | LunaThermo-D      |
| species         | Scandinavian pine |
| length (m)      | 3,0/3,6-5,4       |

Finnish Lunawood Thermowood is a beautiful wood material produced using natural methods, heat and steam. Thermowood is dimensionally stable, resistant to decay and non toxic. It can be used for interior and exterior applications. Lunawood is an eco-friendly natural product, which is easy to machine and install.