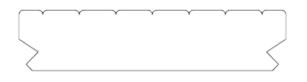

# Luna SHP Profix 2 26×117

#### Also available: Luna SHP Profix 2 26×140

- Decay resistance class of 2 (durable)
- All Climates
- Dimensional stability
- Resin free
- Non toxic
- Sustainable wood product
- See Lunawood Thermowood Guideline
- See Lunawood Thermowood Interior Guideline

| dimensions (mm)  | 26x117            |
|------------------|-------------------|
| 1 m <sup>2</sup> | 8,13 m (6 mm GAP) |
| species          | Nordic pine       |
| class            | LunaThermo-D      |
| length (m)       | 3,0 / 3,6-5,4     |