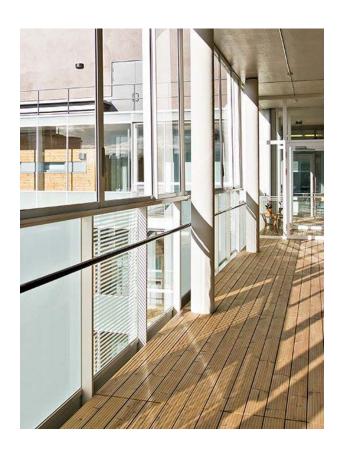

# Luna SHP Profix 2 26×117

#### Also available: Luna SHP Profix 2 26×140

- Decay resistance class of 2 (durable)
- All Climates
- Dimensional stability
- Resin free
- Non toxic
- Sustainable wood product
- See Lunawood Thermowood Guideline
- See Lunawood Thermowood Interior Guideline

Finnish Lunawood Thermowood is a beautiful wood material produced using natural methods, heat and steam. Thermowood is dimensionally stable, resistant to decay and non toxic. It can be used for interior and exterior applications. Lunawood is an eco-friendly natural product, which is easy to machine and install.

# Luna Deck 2 Profix 2 26×117

#### Also available: Luna Deck 2 Profix 2 26×92

- Easy to assemble with Profix 2 hidden fixing
- Decay resistance class of 2 (durable)
- All Climates
- Dimensional stability
- Resin free
- Non toxic
- Sustainable wood product

| dimensions (mm) | 26x117            |
|-----------------|-------------------|
| class           | LunaThermo-D      |
| species         | Scandinavian pine |
| length (m)      | 3,0/3,6-5,4       |

Finnish Lunawood Thermowood is a beautiful wood material produced using natural methods, heat and steam. Thermowood is dimensionally stable, resistant to decay and non toxic. It can be used for interior and exterior applications. Lunawood is an eco-friendly natural product, which is easy to machine and install.