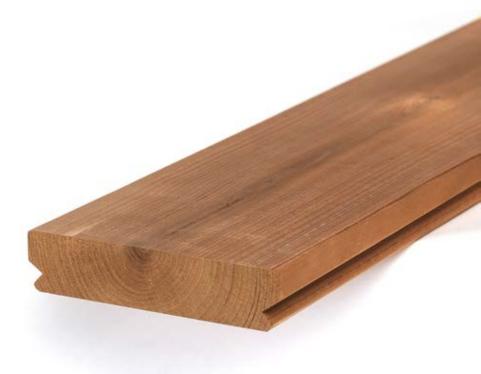

# Luna SHP Profix 2 26×117

#### Also available: Luna SHP Profix 2 26×140

- Decay resistance class of 2 (durable)
- All Climates
- Dimensional stability
- Resin free
- Non toxic
- Sustainable wood product
- See Lunawood Thermowood Guideline
- See Lunawood Thermowood Interior Guideline

| dimensions (mm)  | 26x117            |
|------------------|-------------------|
| 1 m <sup>2</sup> | 8,13 m (6 mm GAP) |
| species          | Nordic pine       |
| class            | LunaThermo-D      |
| length (m)       | 3,0 / 3,6-5,4     |