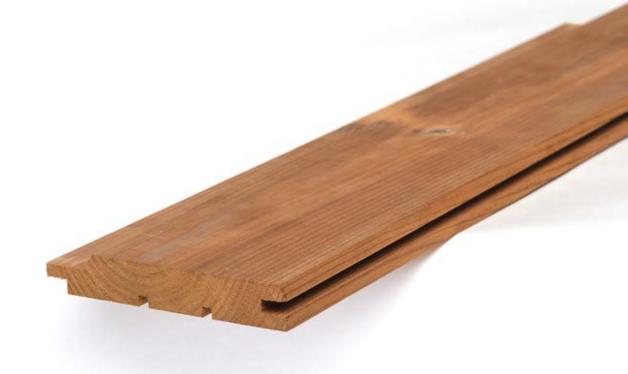

## Luna UTV 19×117

Also available: Luna UTV 19×92, Luna UTV 19×140

- Dimensional stability
- Resin free
- Non-toxic
- Sustainable wood product
- All climates

| dimensions (mm) | 19x117            |
|-----------------|-------------------|
| class           | LunaThermo-D      |
| species         | Scandinavian pine |
| length (m)      | 3,0/3,6-5,1       |

Finnish Lunawood Thermowood is a beautiful wood material produced using natural methods, heat and steam. Thermowood is dimensionally stable, resistant to decay and non toxic. It can be used for interior and exterior applications. Lunawood is an eco-friendly natural product, which is easy to machine and install.