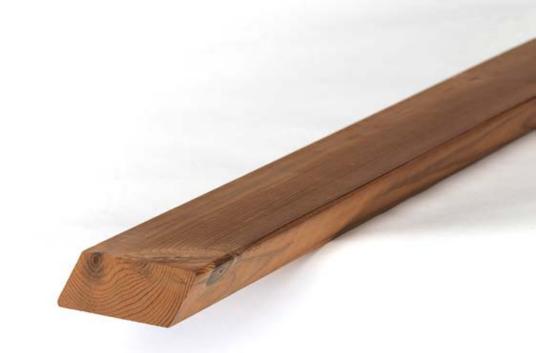

## Luna UTV 19×117

Also available: Luna UTV 19×92, Luna UTV 19×140

- Dimensional stability
- Resin free
- Non-toxic
- Sustainable wood product
- All climates

| dimensions (mm) | 19x117            |
|-----------------|-------------------|
| class           | LunaThermo-D      |
| species         | Scandinavian pine |
| length (m)      | 3,0/3,6-5,1       |