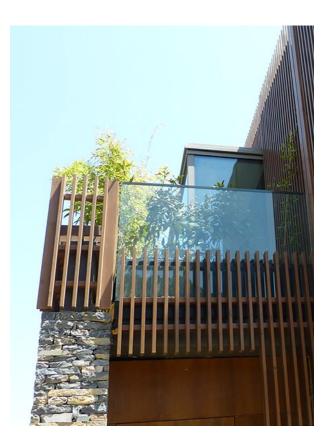

Finnish Lunawood Thermowood is a beautiful wood material produced using natural methods, heat and steam. Thermowood is dimensionally stable, resistant to decay and non toxic. It can be used for interior and exterior applications. Lunawood is an eco-friendly natural product, which is easy to machine and install.

CE

Finnish Lunawood Thermowood is a beautiful and sustainable wood material produced using natural methods, heat and steam. Thermowood is dimensionally stable, resistant to decay and non-toxic. Our Thermowood is an outstanding choice for exterior claddings and facades.