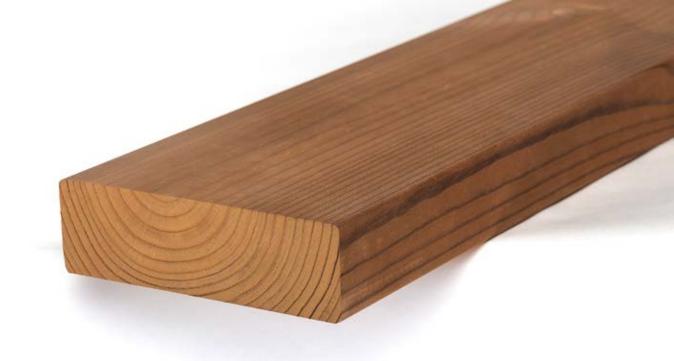

## Luna UTV 19×117

Also available: Luna UTV 19×92, Luna UTV 19×140

- Dimensional stability
- Resin free
- Non-toxic
- Sustainable wood product
- All climates

| dimensions (mm) | 19x117            |
|-----------------|-------------------|
| class           | LunaThermo-D      |
| species         | Scandinavian pine |
| length (m)      | 3,0/3,6-5,1       |

Finnish Lunawood Thermowood is a beautiful wood material produced using natural methods, heat and steam. Thermowood is dimensionally stable, resistant to decay and non toxic. It can be used for interior and exterior applications. Lunawood is an eco-friendly natural product, which is easy to machine and install.