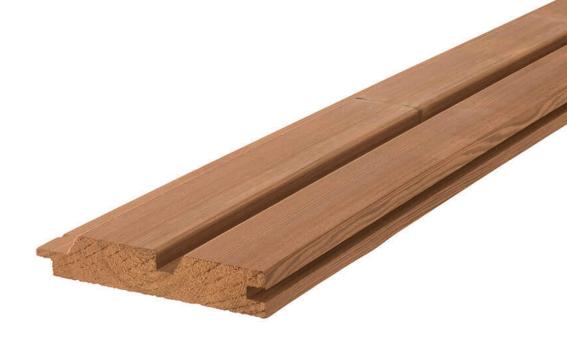

## Luna UTV 19×117

Also available: Luna UTV 19×92, Luna UTV 19×140

- Dimensional stability
- Resin free
- Non-toxic
- Sustainable wood product
- All climates

| dimensions (mm) | 19x117            |
|-----------------|-------------------|
| class           | LunaThermo-D      |
| species         | Scandinavian pine |
| length (m)      | 3,0/3,6-5,1       |