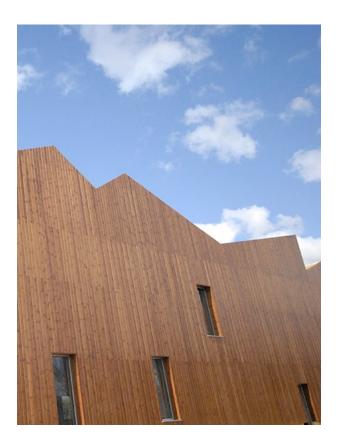

CE

Finnish Lunawood Thermowood is a beautiful and sustainable wood material produced using natural methods, heat and steam. Thermowood is dimensionally stable, resistant to decay and non-toxic. Our Thermowood is an outstanding choice for exterior claddings and facades.