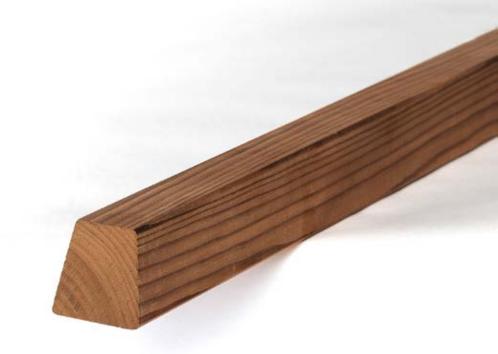

# Luna Half Parallelogram HSS 28/42×42

- For facades, fences, shades and interiors
- Dimensional stability
- Resin free
- Non-toxic
- Sustainable wood product

| dimensions (mm) | 28/42x42          |
|-----------------|-------------------|
| class           | LunaThermo-D      |
| species         | Scandinavian pine |
| length (m)      | 3,0/3,6-4,2       |

Finnish Lunawood Thermowood is a beautiful wood material produced using natural methods, heat and steam. Thermowood is dimensionally stable, resistant to decay and non toxic. It can be used for interior and exterior applications. Lunawood is an eco-friendly natural product, which is easy to machine and install.