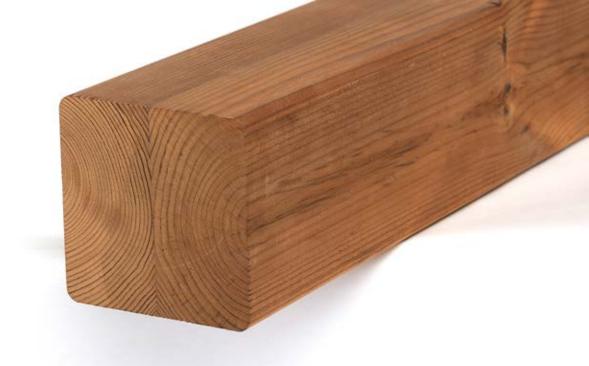

### Luna Post 88×88

- Strong glued structure
- For pergolas, fences and other structures
- Decay resistance class of 2 (durable)
- Dimensional stability
- Non toxic and resin free material
- Sustainable wood product

| dimensions (mm) | 88x88        |
|-----------------|--------------|
| class           | LunaThermo-D |
| species         | Glued pine   |
| length (m)      | 3,0/3,6-5,4  |

Finnish Lunawood Thermowood is a beautiful wood material produced using natural methods, heat and steam. Thermowood is dimensionally stable, resistant to decay and non toxic. It can be used for interior and exterior applications. Lunawood is an eco-friendly natural product, which is easy to machine and install.