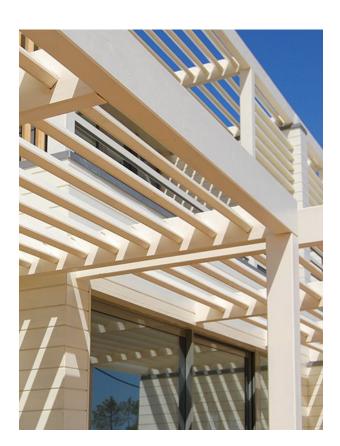

### Luna Post 88×88

- Strong glued structure
- For pergolas, fences and other structures
- Decay resistance class of 2 (durable)
- Dimensional stability
- Non toxic and resin free material
- Sustainable wood product

### Luna Post 140×140

- Strong glued structure
- For pergolas, fences and other structures
- Decay resistance class of 2 (durable)
- Dimensional stability
- Non toxic and resin free material
- Sustainable wood product