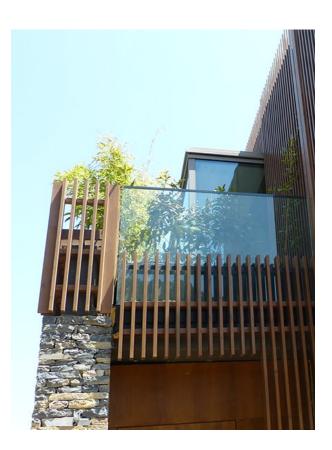

#### WWW.LUNAWOOD.COM

Also available: Luna SHP 42×68, Luna SHP 42×140

- Dimensional stability
- Resin free
- Non-toxic
- Sustainable wood product
- All climates

| dimensions (mm) | 42x92             |
|-----------------|-------------------|
| class           | LunaThermo-D      |
| species         | Scandinavian pine |
| length (m)      | 3,0/3,6-5,4       |

Finnish Lunawood Thermowood is a beautiful wood material produced using natural methods, heat and steam. Thermowood is dimensionally stable, resistant to decay and non toxic. It can be used for interior and exterior applications. Lunawood is an eco-friendly natural product, which is easy to machine and install.