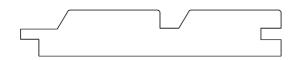

## Luna UTV 19×117

Also available: Luna UTV 19×92, Luna UTV 19×140

- Dimensional stability
- Resin free
- Non-toxic
- Sustainable wood product
- All climates

| dimensions (mm) | 19x117            |
|-----------------|-------------------|
| class           | LunaThermo-D      |
| species         | Scandinavian pine |
| length (m)      | 3,0/3,6-5,1       |