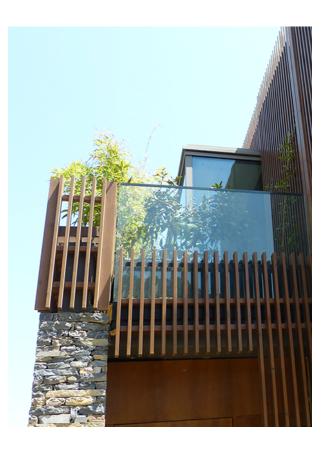

Finnish Lunawood Thermowood is a beautiful wood material produced using natural methods, heat and steam. Thermowood is dimensionally stable, resistant to decay and non toxic. It can be used for interior and exterior applications. Lunawood is an eco-friendly natural product, which is easy to machine and install.

CE

Finnish Lunawood Thermowood is a beautiful and sustainable wood material produced using natural methods, heat and steam. Thermowood is dimensionally stable, resistant to decay and non-toxic. Our Thermowood is an outstanding choice for exterior claddings and facades.