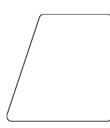

# Luna Half Parallelogram HSS 28/42×42

- For facades, fences, shades and interiors
- Dimensional stability
- Resin free
- Non-toxic
- Sustainable wood product

| dimensions (mm) | 28/42x42          |
|-----------------|-------------------|
| class           | LunaThermo-D      |
| species         | Scandinavian pine |
| length (m)      | 3,0/3,6-4,2       |

Finnish Lunawood Thermowood is a beautiful wood material produced using natural methods, heat and steam. Thermowood is dimensionally stable, resistant to decay and non toxic. It can be used for interior and exterior applications. Lunawood is an eco-friendly natural product, which is easy to machine and install.