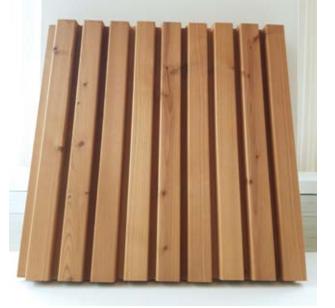

### Luna Dual Shadow 26×142

- Gives a 3 D/wood strip effect with fewer nails for facades due it's deeper grooves
- Dimensional stability
- Resin free
- Non-toxic
- Sustainable wood product
- All climates

| dimensions (mm) | 26x142            |
|-----------------|-------------------|
| class           | LUNATHERMO-D      |
| species         | scandinavian pine |
| length (m)      | 3,6-5,1           |
| 1 m²            | 7,57 m            |