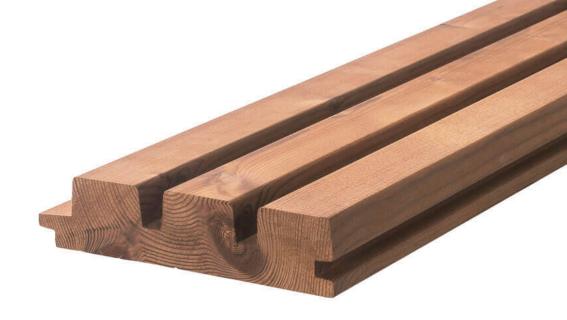

### Luna Dual Shadow 26×142

- Gives a 3 D/wood strip effect with fewer nails for facades due it's deeper grooves
- Dimensional stability
- Resin free
- Non-toxic
- Sustainable wood product
- All climates

| dimensions (mm) | 26x142            |
|-----------------|-------------------|
| class           | LUNATHERMO-D      |
| species         | scandinavian pine |
| length (m)      | 3,6-5,1           |
| 1 m²            | 7,57 m            |