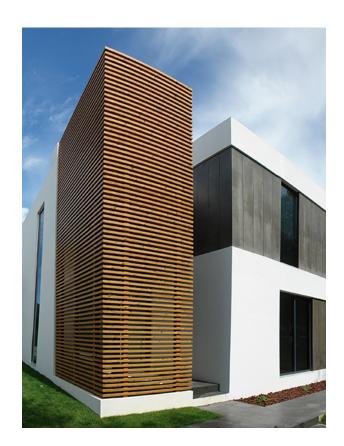

Finnish Lunawood Thermowood is a beautiful wood material produced using natural methods, heat and steam. Thermowood is dimensionally stable, resistant to decay and non toxic. It can be used for interior and exterior applications. Lunawood is an eco-friendly natural product, which is easy to machine and install.

CE

Finnish Lunawood Thermowood is a beautiful and sustainable wood material produced using natural methods, heat and steam. Thermowood is dimensionally stable, resistant to decay and non-toxic. Our Thermowood is an outstanding choice for exterior claddings and facades.