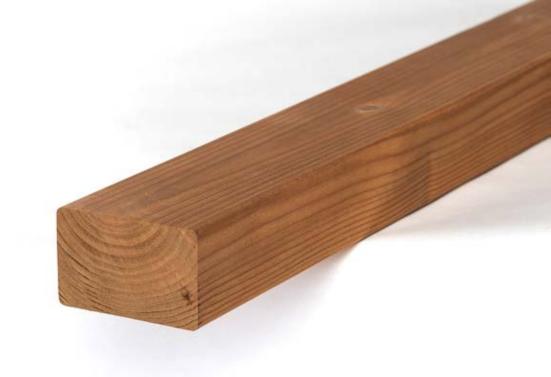

### Luna SHP 42×42

- For facades, fences, shades and interiors
- Dimensional stability
- Resin free
- Non-toxic
- Sustainable wood product

| dimensions (mm) | 42x42             |
|-----------------|-------------------|
| class           | LunaThermo-D      |
| species         | Scandinavian pine |
| length (m)      | 3,0/3,6-4,2       |

Finnish Lunawood Thermowood is a beautiful wood material produced using natural methods, heat and steam. Thermowood is dimensionally stable, resistant to decay and non toxic. It can be used for interior and exterior applications. Lunawood is an eco-friendly natural product, which is easy to machine and install.