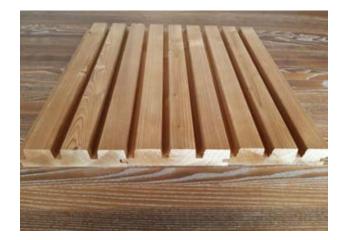

## Luna UTV 19×117

Also available: Luna UTV 19×92, Luna UTV 19×140

- Dimensional stability
- Resin free
- Non-toxic
- Sustainable wood product
- All climates

| dimensions (mm) | 19x117            |
|-----------------|-------------------|
| class           | LunaThermo-D      |
| species         | Scandinavian pine |
| length (m)      | 3,0/3,6-5,1       |