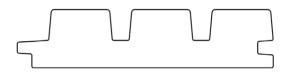

### Luna Triple 32×140

- Gives a 3 D/wood strip effect with fewer nails for facades due it's deeper grooves
- Hidden nailing profile allows painting before installation, which makes installation faster compared to traditional solar shades
- Dimensional stability
- Resin free
- Non-toxic
- Sustainable wood product
- All climates

| dimensions (mm) | 32x140              |
|-----------------|---------------------|
| class           | LUNATHERMO-D        |
| species         | Scandinavian spruce |
| length (m)      | 3,9x5,4             |
| 1 m²            | 7,57                |