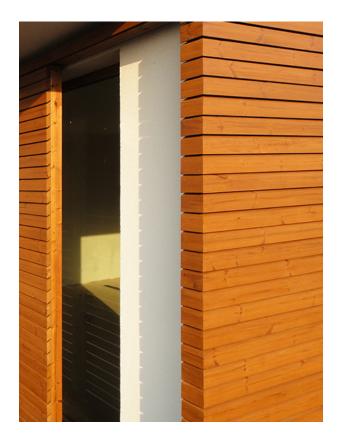

Finnish Lunawood Thermowood is a beautiful wood material produced using natural methods, heat and steam. Thermowood is dimensionally stable, resistant to decay and non toxic. It can be used for interior and exterior applications. Lunawood is an eco-friendly natural product, which is easy to machine and install.

CE

Finnish Lunawood Thermowood is a beautiful and sustainable wood material produced using natural methods, heat and steam. Thermowood is dimensionally stable, resistant to decay and non-toxic. Our Thermowood is an outstanding choice for exterior claddings and facades.