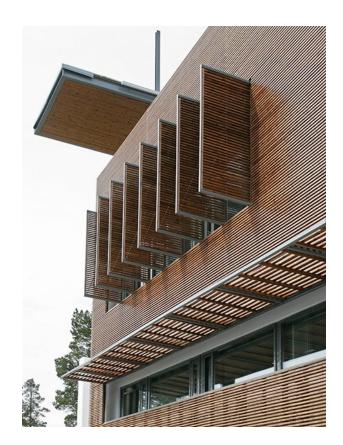

### Luna Dual Shadow 26×142

- Gives a 3 D/wood strip effect with fewer nails for facades due it's deeper grooves
- Dimensional stability
- Resin free
- Non-toxic
- Sustainable wood product
- All climates

CE

Finnish Lunawood Thermowood is a beautiful and sustainable wood material produced using natural methods, heat and steam. Thermowood is dimensionally stable, resistant to decay and non-toxic. Our Thermowood is an outstanding choice for exterior claddings and facades.

### Luna Triple 32×140

- Gives a 3 D/wood strip effect with fewer nails for facades due it's deeper grooves
- Hidden nailing profile allows painting before installation, which makes installation faster compared to traditional solar shades
- Dimensional stability
- Resin free
- Non-toxic
- Sustainable wood product
- All climates